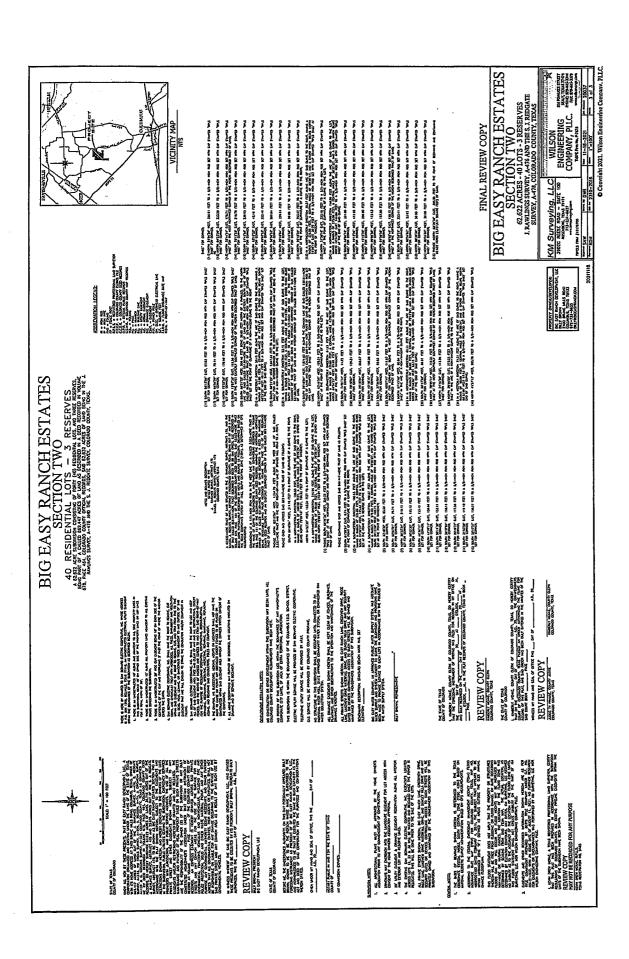

\_\_5. Consider and approve the Final Plat of Big Easy Ranch Estates, a subdivision in the J. Rawlings Survey, Abstract No. 476 and the S.J. Redgate Survey, Abstract No. 478, Precinct No. 3. (Neuendorff)

Present today to submit Final Plat for a (40) lot subdivision and approval of Letter of Credit. Hope to get approval so we can go forward to build entrance road and gate.

Commissioner Neuendorff stated all roads will be private and their roads are better than anything we could build.

Commissioner Neuendorff referred to Flag Lots # 10 and # 12.

They are hoping to have everything finished by late spring.

Neuendorff stated that changes to Letter of Credit be done with correct language for a (3) year period.

All houses will have fire hydrants for their protection.

They request the plat not to be filed until after January 2022 for their tax purposes. Motion by Commissioner Neuendorff to approve Final Plat of Big Easy Ranch Estates, a subdivision in the J. Rawlings Survey, Abstract No. 476 and the S.J. Redgate Survey, Abstract No. 478, Precinct No. 3, accept the Letter of Credit with the changes that we discussed, so they can get started on building the roads to the subdivision; seconded by Commissioner Wessels; Judge Prause asked when will the plat be signed; they stated it will be signed in 2022; Judge Prause stated we do not need another meeting to approve the Final Plat if we are approving it now. Judge Prause wanted to make sure this will be the plat we file in January. Discussion regarding the Flag Lots.

Motion by Commissioner Neuendorff to change his motion, approve Final Plat of Big Easy Ranch Estates, a subdivision in the J. Rawlings Survey, Abstract No. 476 and the S.J. Redgate Survey, Abstract No. 478, Precinct No. 3 as presented, but with the option they can do away with the Flag Lots on # 10 and # 12, and to approve the Letter of Credit with the changes as we discussed, and to be filed after January 1<sup>st</sup>, 2022. but definitely in January; seconded by Commissioner Wessels; 5 ayes 0 nays; motion carried, it was so ordered.

(See Attachment)

## SUBDIVISION APPLICATION

| for Colorado County, Texas                                                                                                               | MRERLY MENNE                                 |
|------------------------------------------------------------------------------------------------------------------------------------------|----------------------------------------------|
| This form must be filled out in its entirety and submitted along with all documents required by the Colorado Count<br>Development Rules. | _                                            |
| PROPOSED NAME OF SUBDIVISION: BIG EASY RANCH -Sec II                                                                                     | – h.0.                                       |
| PRECINCT IN WHICH THE SUBDIVISION LIES: 3 PRECINCT COMMISSIONER: Keth Neuchady-ff                                                        |                                              |
| NAME OF PROPERTY OWNER: BILLY BYOWN BB DOK CYCK RAYCH, LLI<br>Address: 2400 BYUYU MIIIS ROAD COLUMBUS TY<br>Telephone No: 979 733 8635   | <u>.                                    </u> |
| NAME OF APPLICANT: DUVI RICE SHOVE WILSON Company: WILSON ENGIRED THAT Address: APP FOUNTS STATES SEALLY TV Telephone No: 979893-3344    |                                              |
| DATE PLAT FILED: 11-18-21                                                                                                                | <u> </u>                                     |
| TOTAL ACREAGE OF DEVELOPMENT: U2. U2 ACYCS INTENDED USE OF LOTS:  Residential:                                                           | -<br><u>-</u>                                |
| FRONTAGE ON EXISTING ROAD:  COUNTY ROAD:  STATE ROAD:  OTHER ROAD:  MA                                                                   | <del>-</del><br>-                            |
| IS THERE FLOODPLAIN WITHIN SUBDIVISION BOUNDARY? YES: NO: SCHOOL DISTRICT(S): COLUMNUS   SD                                              |                                              |
| NEW ROADS IN DEVELOPMENT: PUBLIC ROADS:                                                                                                  | -                                            |
| PRIVATE ROADS: ~9500 LF                                                                                                                  | <del></del><br>                              |
| SOURCE OF WATER: PUBLIC WALER SUPPLY, RAINWATER CATCHMENT, PRIVATE WELL, SHARED WELL)                                                    |                                              |
| ANTICIPATED WASTEWATER SYSTEM: INDIVIDUAL SEPTIC SYSTEM, CLASS I PERMITTED SYSTEM, COLLECTIVE SANITARY                                   | SEWER)                                       |